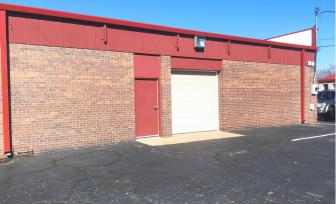

The state of the s

300 S

Ellis

- ✓ Highly visible corner lot in Hyde Park area
- ✓ 756 sf garage/warehouse space with 8 ft overhead door
- ✓ Centrally located with great highway access
- ✓ 7 reserved parking spaces
- $\checkmark$  Includes kitchen, breakroom, and bathroom