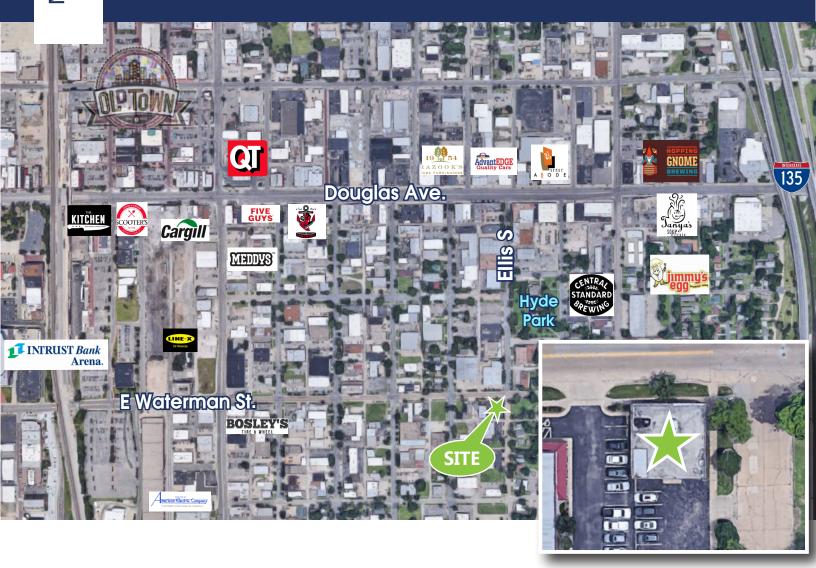

### **AREA INFO**

Area Neighbors: Old Town, QuikTrip, INTRUST Bank Arena, Tanya's Soup Kitchen, Hopping Gnome Brewing, Jimmy's Egg, Central Standard Brewing, The Donut Whole, ABODE Venue, Razook's Furniture, Scooters Coffee, Five Guys, Line-X, American Electric Co., Bosley's Tires, and Hyde Park