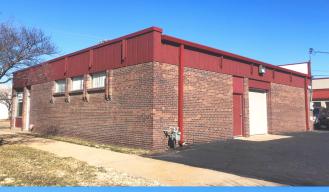

#### **PROPERTY INFO**

| Lease Rate:    | \$1,650/month      |
|----------------|--------------------|
| Lease Type:    | Modified Gross     |
| Building Size: | 2,500 SF           |
| Zoning:        | General Commercial |

The state of the s

300 S

Ellis

- ✓ Highly visible corner lot in Hyde Park area
- ✓ 756 sf garage/warehouse space with 8 ft overhead door
- ✓ Centrally located with great highway access
- ✓ 7 reserved parking spaces
- $\checkmark$  Includes kitchen, breakroom, and bathroom